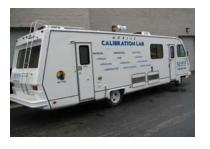

### **Marsh Metrology Mobile Lab**

The Marsh Metrology Mobile Lab is now a fixture at the Bruce Power Plant with a long term contract providing Calibration Accreditation to ISO 17025:2005 on all TMDE standards used in the Bruce restart. Our Fix Lab located in Burlington provides a wide range of calibration accreditation for Electrical, Physical, Dimensional, Temperature and Pressure Standards and Instruments. For further information go to: <a href="https://www.marshinst.com/accredited">www.marshinst.com/accredited</a> calibration-33.html