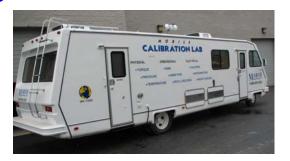

### Marsh Metrology – ISO 17025 Services at Bruce Power Site

The Marsh Metrology Mobile Lab is now a fixture at the Bruce Power Plant with a long term contract providing Calibration Accreditation to ISO 17025:2005 on all TMDE standards used in the Bruce restart. Our Fix Lab located in Burlington provides a wide range of calibration accreditation for Electrical, Physical, Dimensional, Temperature and Pressure Standards and Instruments